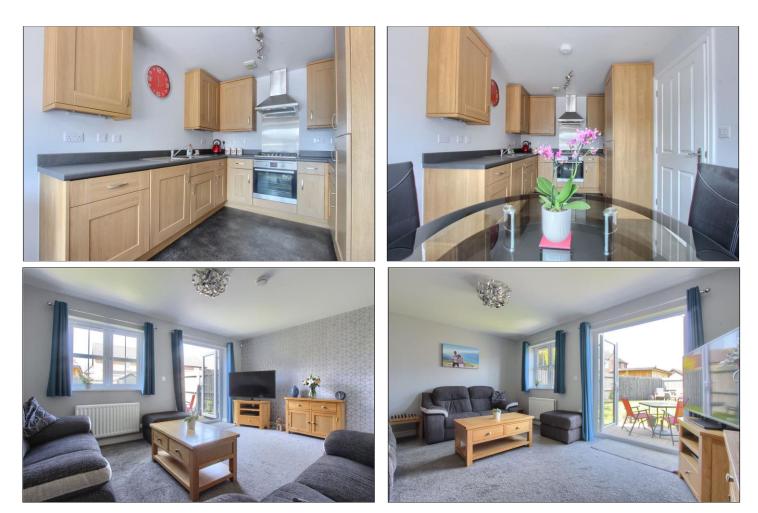

## JOCELYN WAY, STAINSBY HALL, MIDDLESBROUGH, TS5 8FA

- This Story Homes Built 'Kingston' Design Three Bedroom Semi Detached House is the Perfect Place for Someone Who Wants to Move & Settle in Quickly
- Set Within the Popular Stainsby Hall Farm Development
- With A Very Pleasant Westerly Facing Rear Garden & A Brick Paved Driveway Which Provides Off Street Parking
- Well Positioned for Well Regarded Schooling & Transport Links
- Spacious Lounge with Double Glazed French Doors to The Rear Garden
- Kitchen/Diner with A Good Range of Fitted Units, Built-In Oven & Hob & Integrated Fridge Freezer, Washing Machine & Dishwasher
- Three First Floor Bedrooms with The Master Having an En-Suite Shower Room
- Bathroom with White Three-Piece Suite & Useful Ground Floor Cloakroom/WC
- Gas Central Heating System & Double Glazing

### **GROUND FLOOR**

**ENTRANCE HALL** 

CLOAKROOM/WC

KITCHEN DINER - 2.57m x 4.23m (8'5" x 13'11")

LOUNGE - 4.76m x 3.61m (15'7" x 11'10")

FIRST FLOOR

LANDING

**TO VIEW**: Tel: 01642 254222 64-66 Borough Road, Middlesbrough, TS1 2JH