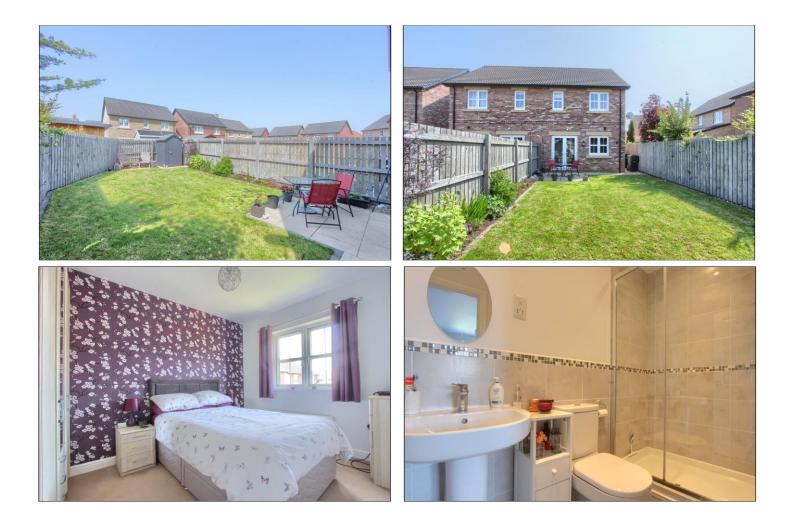

## JOCELYN WAY, STAINSBY HALL, MIDDLESBROUGH, TS5 8FA

- This Story Homes Built 'Kingston' Design Three Bedroom Semi Detached House is the Perfect Place for Someone Who Wants to Move & Settle in Quickly
- Set Within the Popular Stainsby Hall Farm Development
- With A Very Pleasant Westerly Facing Rear Garden & A Brick Paved Driveway Which Provides Off Street Parking
- Well Positioned for Well Regarded Schooling & Transport Links
- Spacious Lounge with Double Glazed French Doors to The Rear Garden
- Kitchen/Diner with A Good Range of Fitted Units, Built-In Oven & Hob & Integrated Fridge Freezer, Washing Machine & Dishwasher
- Three First Floor Bedrooms with The Master Having an En-Suite Shower Room
- Bathroom with White Three-Piece Suite & Useful Ground Floor Cloakroom/WC
- Gas Central Heating System & Double Glazing

#### **PARKING & GARDEN**

To the front there is a brick paved double driveway with side path leading to the rear garden. To the rear there is an enclosed westerly facing garden mainly laid to lawn with neat borders, patio, and additional seating area.

### BEDROOM ONE - 2.57m x 3.62m (8'5" x 11'11")

EN-SUITE - 2.6m x 1.19m (8'6" x 3'11")

BEDROOM TWO - 2.57m x 2.93m (8'5" x 9'7")

BEDROOM THREE - 2.08m (6'10") reducing to 1.06m (3'6") x 3.12m (10'3") reducing to 2.63m (8'8")

BATHROOM - 2.07m x 1.72m (6'9" x 5'8")