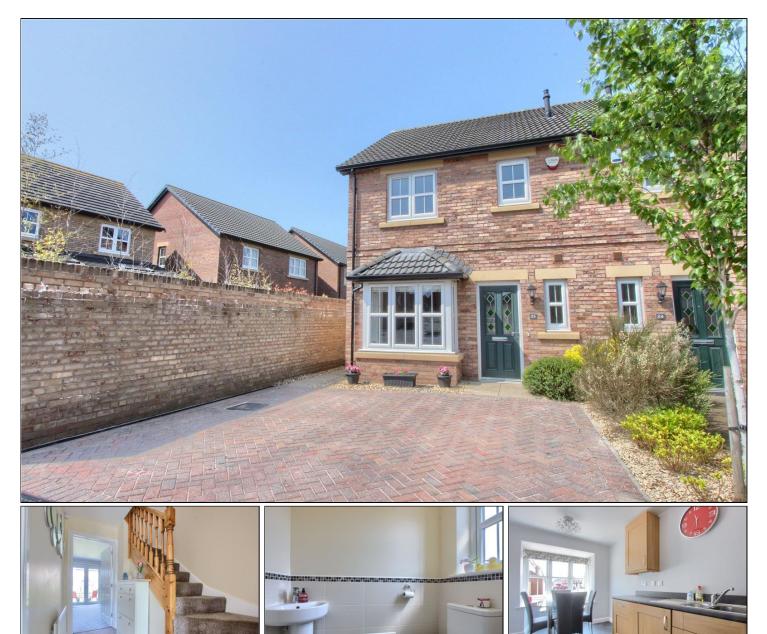

## JOCELYN WAY, STAINSBY HALL, MIDDLESBROUGH, TS5 8FA

- This Story Homes Built 'Kingston' Design Three Bedroom Semi Detached House is the Perfect Place for Someone Who Wants to Move & Settle in Quickly
- Set Within the Popular Stainsby Hall Farm Development
- With A Very Pleasant Westerly Facing Rear Garden & A Brick Paved Driveway Which Provides Off Street Parking
- Well Positioned for Well Regarded Schooling & Transport Links
- Spacious Lounge with Double Glazed French Doors to The Rear Garden
- Kitchen/Diner with A Good Range of Fitted Units, Built-In Oven & Hob & Integrated Fridge Freezer, Washing Machine & Dishwasher
- Three First Floor Bedrooms with The Master Having an En-Suite Shower Room
- Bathroom with White Three-Piece Suite & Useful Ground Floor Cloakroom/WC
- Gas Central Heating System & Double Glazing

### JOCELYN WAY, TS5 8FA

### **GROUND FLOOR**

**ENTRANCE HALL** 

CLOAKROOM/WC

KITCHEN DINER - 2.57m x 4.23m (8'5" x 13'11")

LOUNGE - 4.76m x 3.61m (15'7" x 11'10")

FIRST FLOOR

LANDING

**TO VIEW**: Tel: 01642 254222 64-66 Borough Road, Middlesbrough, TS1 2JH