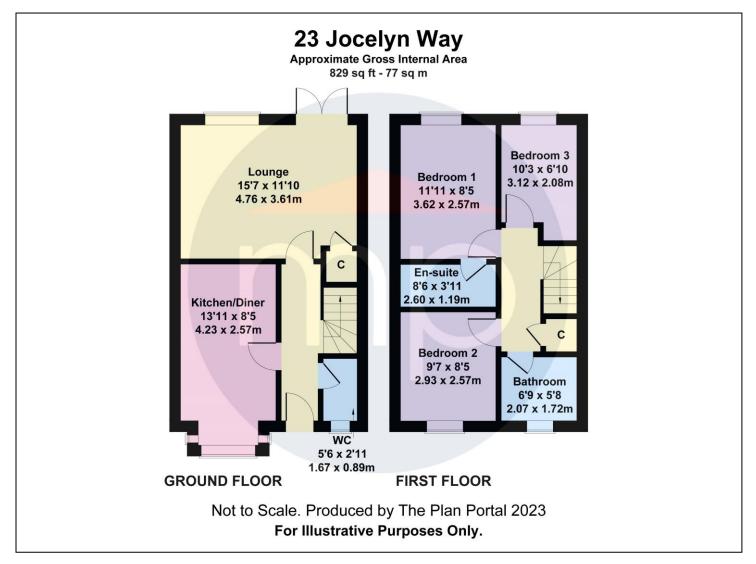

### **GROUND FLOOR**

**ENTRANCE HALL** 

CLOAKROOM/WC

KITCHEN DINER - 2.57m x 4.23m (8'5" x 13'11")

LOUNGE - 4.76m x 3.61m (15'7" x 11'10")

FIRST FLOOR

LANDING

**TO VIEW**: Tel: 01642 254222 64-66 Borough Road, Middlesbrough, TS1 2JH

### BEDROOM ONE - 2.57m x 3.62m (8'5" x 11'11")

EN-SUITE - 2.6m x 1.19m (8'6" x 3'11")

BEDROOM TWO - 2.57m x 2.93m (8'5" x 9'7")

BEDROOM THREE - 2.08m (6'10") reducing to 1.06m (3'6") x 3.12m (10'3") reducing to 2.63m (8'8")

BATHROOM - 2.07m x 1.72m (6'9" x 5'8")